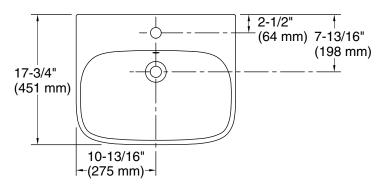

### **Technical Information**

All product dimensions are nominal.

Installation: Wall-mount

Number of deck

holes:

Drain hole: 1-3/4" (44 mm)