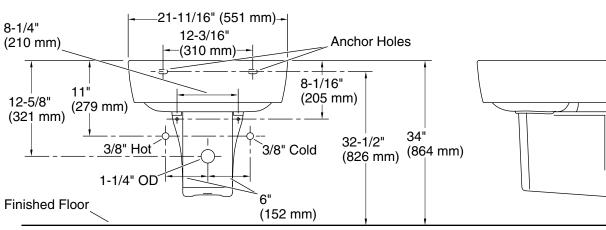

### Installation

Wall-mount with shroud.

### **Technical Information**

All product dimensions are nominal.

Installation: Wall-mount

Number of deck

holes:

Drain hole: 1-3/4" (44 mm)